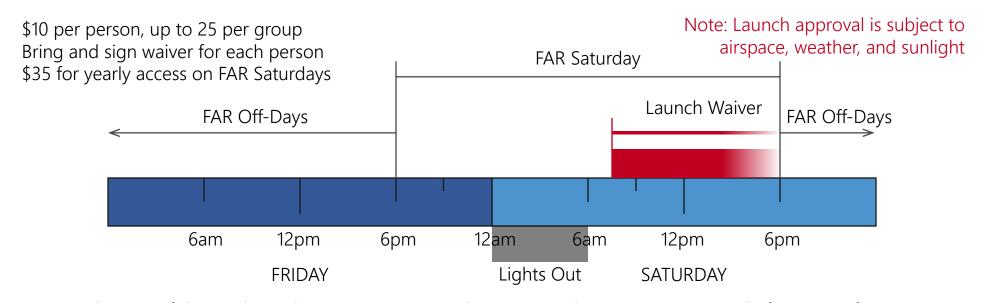

## FAR Saturdays (1st and 3rd Saturday of every month)

Both types of day are limited to a 200 person total capacity, and reservations are made first-come-first serve For Off-Days, each person over the group size of 50 costs an additional \$10